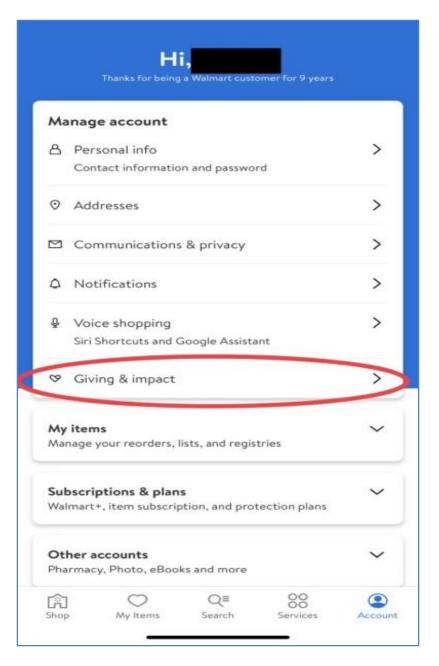

Log in to your account at Walmart.com and select the **Account** icon as indicated.

On a phone screen, the icon is in the lower right corner.

On a PC screen, it's on the top, right side of the screen.

Once you're in your account settings, look for the category called "Giving & Impact" and select.

On a PC, it's in the left sidebar of the screen.

Tap the blue button that says "Select local charity."

Type in

"Bulverde
Food Pantry"
in the "Search
charities"
field then tap
the blue
"Search"
button.

When you see our name (Bulverde Food Pantry, Inc.) and logo, tap the blue "Select" button