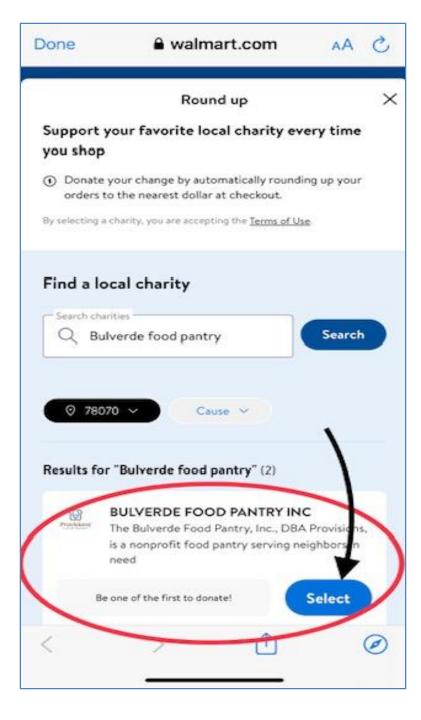

On a PC, it's in the left sidebar of the screen.

Tap the blue button that says "Select local charity."

Type in

"Bulverde
Food Pantry"
in the "Search
charities"
field then tap
the blue
"Search"
button.

When you see our name (Bulverde Food Pantry, Inc.) and logo, tap the blue "Select" button