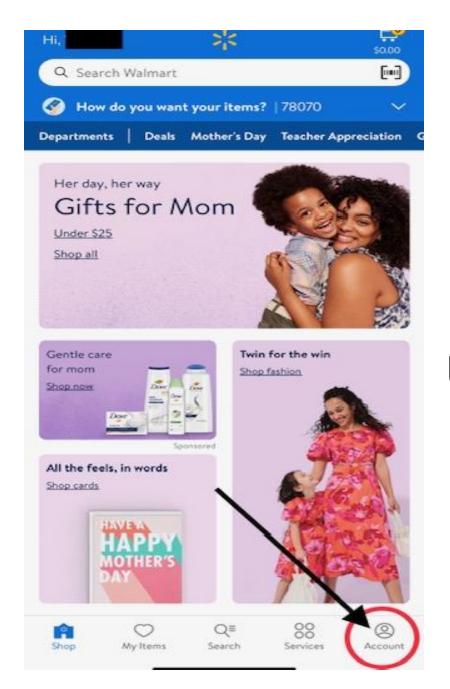

Log in to your account at Walmart.com and select the **Account** icon as indicated.

On a phone screen, the icon is in the lower right corner.

On a PC screen, it's on the top, right side of the screen.

Once you're in your account settings, look for the category called "Giving & Impact" and select.