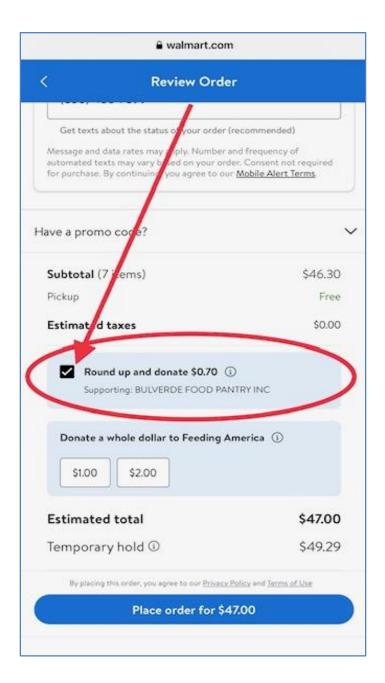

Now you're ready to shop as you normally would. (continue for final step...)

You will see the option to **Round Up** when you **Review Order**.

You will need to manually check this box to "Round up and donate" every time you REVIEW an order before placing it.