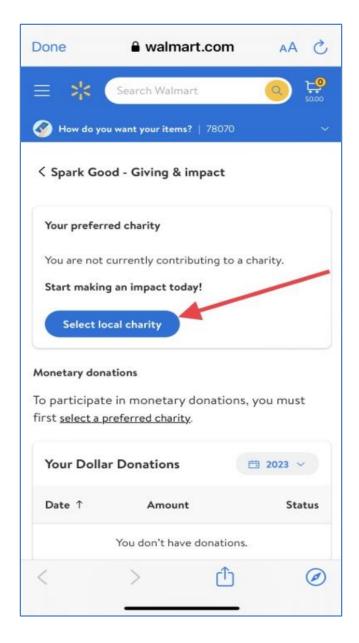

On a PC, it's in the left sidebar of the screen.

Tap the blue button that says "Select local charity."

Type in

"Bulverde
Food Pantry"
in the "Search
charities"
field then tap
the blue
"Search"
button.

When you see our name (Bulverde Food Pantry, Inc.) and logo, tap the blue "Select" button

## You have successfully selected Provisions as your charity of choice! Thank you!

Scroll down the page and tap the blue prompt that says "Done! Start making an impact."

This will take you to your Giving & Impact dashboard where you will see that the toggle for "Round Up" is blue, which means you are good to go!