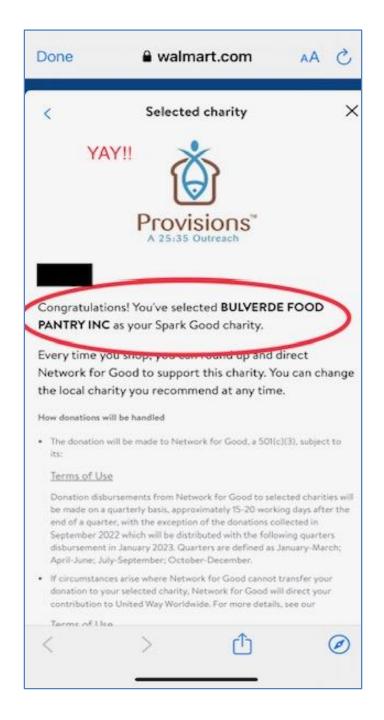

## You have successfully selected Provisions as your charity of choice! Thank you!

Scroll down the page and tap the blue prompt that says "Done! Start making an impact."

This will take you to your Giving & Impact dashboard where you will see that the toggle for "Round Up" is blue, which means you are good to go!