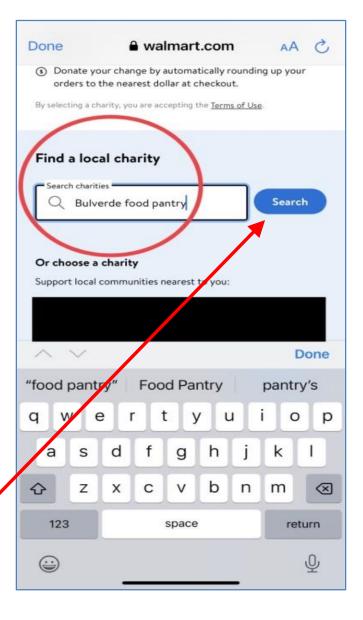

On a PC, it's in the left sidebar of the screen.

Tap the blue button that says "Select local charity."

Type in

"Bulverde
Food Pantry"
in the "Search
charities"
field then tap
the blue
"Search"
button.

When you see our name (Bulverde Food Pantry, Inc.) and logo, tap the blue "Select" button